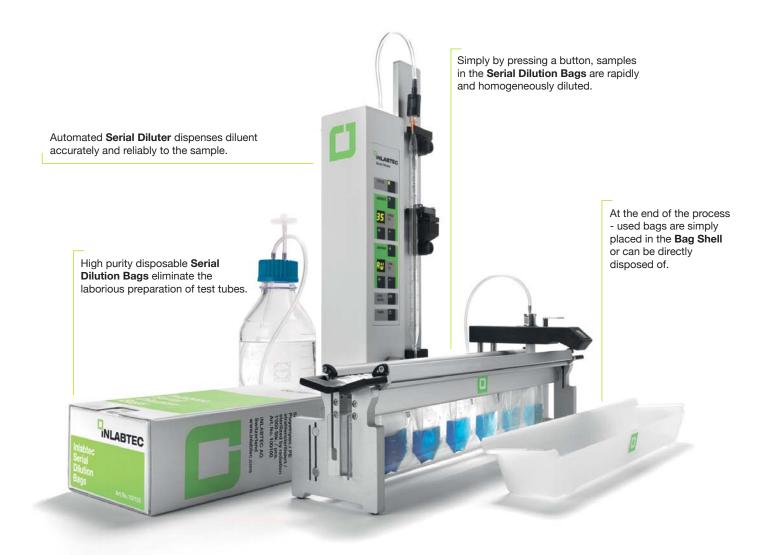

## Faster and up to ten times less expensive than serial dilutions using test tubes.

The Serial Diluter is an innovative device to enable simple, fast and accurate execution of serial dilutions for bacterial counts in food safety testing.